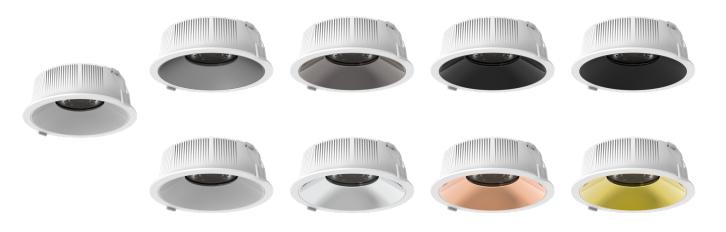

#### FINISHES:

INPUT:

Matte White Reflector Options: White, Silver, Matte Black, Glossy Black, Glossy Grey, Matte Grey, Copper, Gold