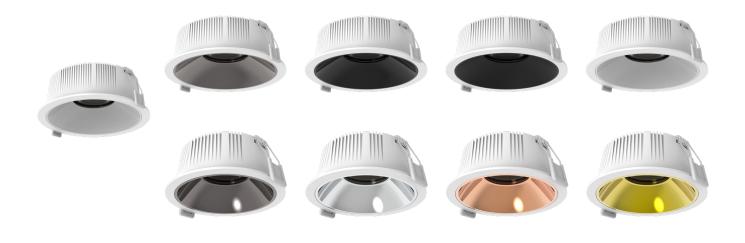

## FINISHES:

Matte White Reflector Options: White, Silver, Matte Black, Glossy Black, Glossy Grey, Matte Grey, Copper, Gold