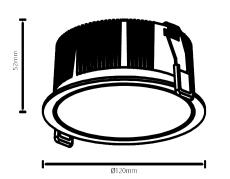

Downlight **Specification Sheet** 





# CUT OUT:

Ø120mm

## DEPTH:

52mm. Allow 10mm more in ceiling

## ADJUSTABILITY:

Fixed

The Willow is an adjustable downlight suitable for general and task lighting.

## CCT COLOUR TEMPERATURE:

2500k-4500k

## CRI:

95



## LIGHT SOURCE:

COB-LED 15W 1050lm 3000K, 4000k

## WIRING INFO:

240V to driver or DALI

### **DIMMING PROTOCOL:**

DALI Leading/Trailing. TRIAC - Cabac dimmer recommended (HN5616DT).

#### **IP RATING:**

44

 $\mathbf{O}$ 

HEAD OFFICE:

## INPUT:

240v - Driver Local or DALI

## FINISHES:

Matte White Reflector Options: White, Silver, Matte Black, Glossy Black, Glossy Grey, Matte Grey, Copper, Gold

## **BEAM ANGLE:**

15,24,36 & 60° (Standard)

## **ELECTRICAL MAINTENANCE:**

Turn off power. Gently grip and lower the downlight trim to detach the light from the ceiling, allowing for easy replacement of the fitting or driver. Any electrical work to be carried out by a qualified electrical contractor.