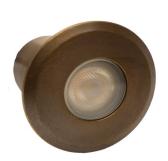

CUT OUT:

Ø33mm

DEPTH:

N/A

ADJUSTABILITY:

N/A

The Stella is an inground uplight, suitable for landscape lighting and for illuminating planter boxes and exterior steps.

### FINISHES:

Antique Brass - Custom stainless steel finish available - prices may vary