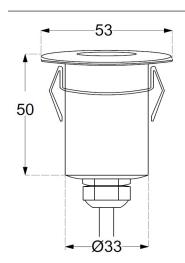

CUT OUT:

Ø33mm

DEPTH:

N/A

ADJUSTABILITY:

N/A

The Stella is an inground uplight, suitable for landscape lighting and for illuminating planter boxes and exterior steps.