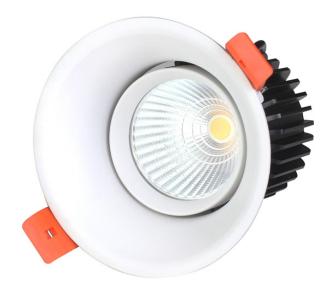

## Blush Slim

Downlight Specification Sheet

90

Ø99

CUT OUT:

Ø92mm

DEPTH:

95mm, allow 10mm more in ceiling

ADJUSTABILITY:

Adjustable

The Blush Slim is an adjustable downlight suitable for general and art lighting.

LIGHT SOURCE:

COB-LED 12W 800lm

3000K. 2700k on request

WIRING INFO:

240V/DALI to driver

**DIMMING PROTOCOL:** 

DALI Leading/trailing CCT

IP RATING:

20

INPUT:

240V/DALI

FINISHES:

White, Black. Custom colour on request.

**BEAM ANGLE:** 

55°

**ELECTRICAL MAINTENANCE:** 

Turn off power. Gently grip and lower the downlight trim to detach the light from the ceiling, allowing for easy replacement of the fitting or driver. Any electrical work to be carried out by a qualified electrical contractor.

**CCT COLOUR TEMPERATURE:** 

2200K-4500K

CRI:

95

HEAD OFFICE: