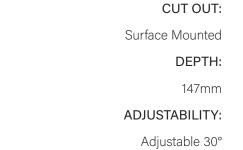

Ø60

The Axis is an adjustable can light suitable for general, task lighting and lighting art where recessing is not possible.

| LIGHT SOURCE:                                                                    | INPUT:                                                                                                               | CCT COLOUR TEMPERATURE: |
|----------------------------------------------------------------------------------|----------------------------------------------------------------------------------------------------------------------|-------------------------|
| Built-in LED<br>7W                                                               | 240V or DALI                                                                                                         | N/A                     |
| 550lm<br>3000K                                                                   | FINISHES:                                                                                                            | CRI:                    |
| WIRING INFO:                                                                     | White, Black. Custom Colour on request.                                                                              | 95                      |
| 240V or Dali to Driver Integral or Re-<br>mote.                                  | BEAM ANGLE:                                                                                                          |                         |
|                                                                                  | 30°                                                                                                                  |                         |
| DIMMING PROTOCOL:                                                                | ELECTRICAL MAINTENANCE:                                                                                              |                         |
| DALI - Leading/trailing<br>CCT<br>TRIAC - Cabac dimmer recommended<br>(HN5616DT) | Turn off power. Check connections. Any<br>electrical work to be carried out by a<br>qualified electrical contractor. |                         |