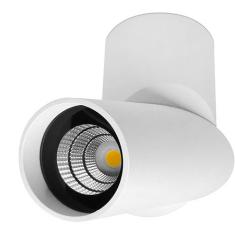

Ø60

The Axis is an adjustable can light suitable for general, task lighting and lighting art where recessing is not possible.

| LIGHT SOURCE:                                                                    | INPUT:                                                                                                               | CCT COLOUR TEMPERATURE: |
|----------------------------------------------------------------------------------|----------------------------------------------------------------------------------------------------------------------|-------------------------|
| Built-in LED<br>7W                                                               | 240V or DALI                                                                                                         | N/A                     |
| 550lm<br>3000K                                                                   | FINISHES:                                                                                                            | CRI:                    |
| WIRING INFO:                                                                     | White, Black. Custom Colour on request.                                                                              | 95                      |
| 240V or Dali to Driver Integral or Re-<br>mote.                                  | BEAM ANGLE:                                                                                                          |                         |
|                                                                                  | 30°                                                                                                                  |                         |
| DIMMING PROTOCOL:                                                                | ELECTRICAL MAINTENANCE:                                                                                              |                         |
| DALI - Leading/trailing<br>CCT<br>TRIAC - Cabac dimmer recommended<br>(HN5616DT) | Turn off power. Check connections. Any<br>electrical work to be carried out by a<br>qualified electrical contractor. |                         |