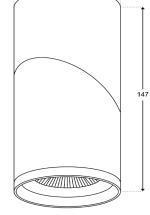

Ø60

The Axis is an adjustable can light suitable for general, task lighting and lighting art where recessing is not possible.

| LIGHT SOURCE:                                                                    | INPUT:                                                                                                               | CCT COLOUR TEMPERATURE: |
|----------------------------------------------------------------------------------|----------------------------------------------------------------------------------------------------------------------|-------------------------|
| Built-in LED<br>7W                                                               | 240V or DALI                                                                                                         | N/A                     |
| 550lm<br>3000K                                                                   | FINISHES:                                                                                                            | CRI:                    |
| WIRING INFO:                                                                     | White, Black. Custom Colour on request.                                                                              | 95                      |
| 240V or Dali to Driver Integral or Re-<br>mote.                                  | BEAM ANGLE:                                                                                                          |                         |
|                                                                                  | 30°                                                                                                                  |                         |
| DIMMING PROTOCOL:                                                                | ELECTRICAL MAINTENANCE:                                                                                              |                         |
| DALI - Leading/trailing<br>CCT<br>TRIAC - Cabac dimmer recommended<br>(HN5616DT) | Turn off power. Check connections. Any<br>electrical work to be carried out by a<br>qualified electrical contractor. |                         |